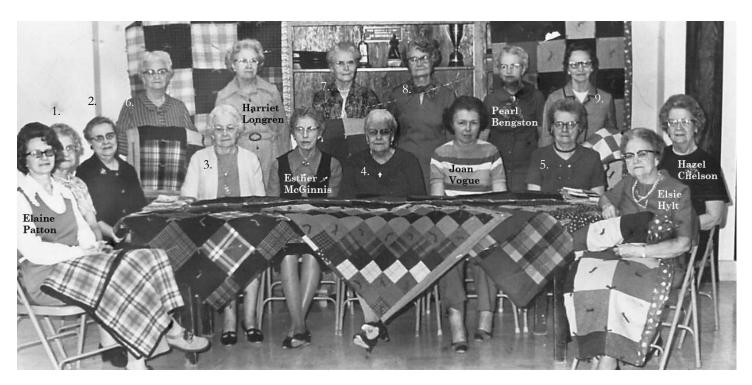

Also take a close look at the bottom photo and see if you can identify the woman sitting at Gen Youngblom's left.

1. \_\_\_\_\_\_ 2. \_\_\_\_\_ 3. \_\_\_\_\_

Date?? \_\_\_\_\_

5. \_\_\_\_\_

6. \_\_\_\_\_

7. \_\_\_\_\_

8. \_\_\_\_\_

9. \_\_\_\_\_

I believe these ladies are all correctly identified, but the date of this photo is unknown, other than prior to 1996.

I have lots more photos here in the office. If you are so inclined, feel free to stop by and take a look to see if you can make any identifications.