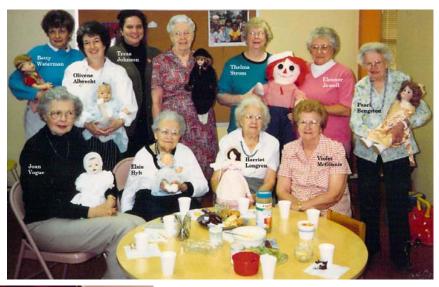

# Can you help???

Hopefully, this will be a fun way to help with preparations for our 150th Anniversary Celebration. We have some photos (quite a few, actually) with which we need help to identify the event, the date, and people involved. This page may become a regular in Trinity Tidings for the next few months.

You may notice a theme to these photos — they are all of quilting groups, but different time frames! Take a look, please. Most of the ladies (and one male coffee guest) are identified, but there are few that still need names and dates attached.

Do you know the approximate date of this photo? (Prior to 1996.)

Can you identify the woman in the back row, fourth from the left?

These two photos appear to have been taken on the same date, prior to 1996. If anyone knows about when that might have been, please call Cindy in the church office.