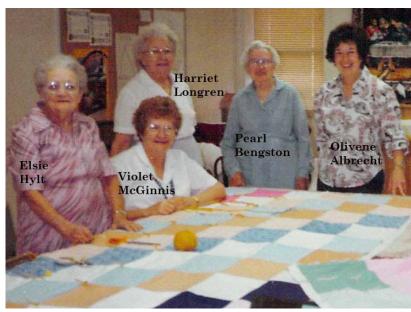

# Can you help???

Hopefully, this will be a fun way to help with preparations for our 150th Anniversary Celebration. We have some photos (quite a few, actually) with which we need help to identify the event, the date, and people involved. This page may become a regular in Trinity Tidings for the next few months.

You may notice a theme to these photos — they are all of quilting groups, but different time frames! Take a look, please. Most of the ladies (and one male coffee guest) are identified, but there are few that still need names and dates attached.