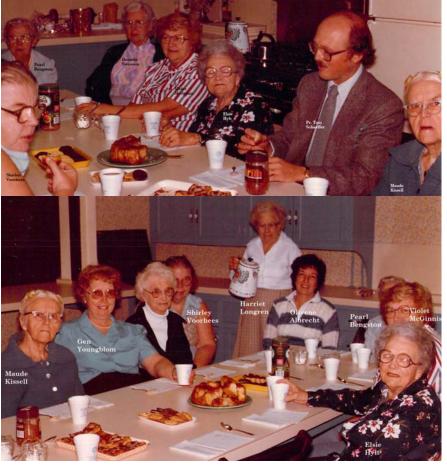

Do you know the approximate date of this photo? (Prior to 1996.)

Can you identify the woman in the back row, fourth from the left?

These two photos appear to have been taken on the same date, prior to 1996. If anyone knows about when that might have been, please call Cindy in the church office.

Also take a close look at the bottom photo and see if you can identify the woman sitting at Gen Youngblom's left.

1. \_\_\_\_\_\_ 2. \_\_\_\_\_ 3. \_\_\_\_\_

Date?? \_\_\_\_\_

5. \_\_\_\_\_

6. \_\_\_\_\_

7. \_\_\_\_\_